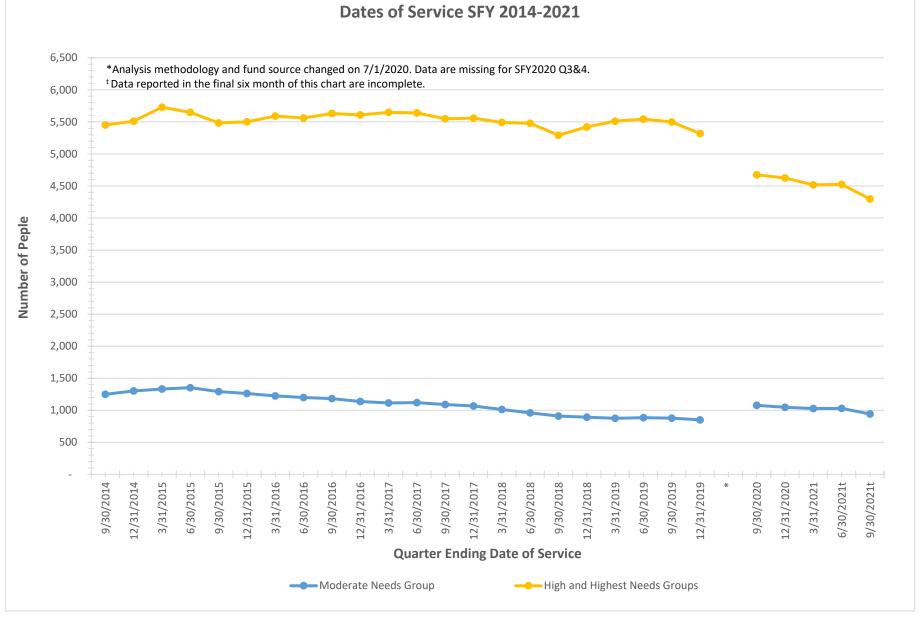

Title: Choices for Care Summary - Paid Claims and Number of People Served by Date of Service, SFY 2014-2022 Q1

Description: This report includes data aggregated from the Vermont Medicaid Management Information System (MMIS) examining Vermont Medicaid claims for Choices for Care programming and services with beginning dates of service from 07/01/2020 to 09/30/2021.

Data Analysis information: Data were extracted from Gainwell's Claims Analysis, Institutional, and Nursing Home Universes using the web-based Business Intelligence tool (WebBI)

- 1. Data reported here come from DAIL's Quarterly published Choices for Care Report produced at the request of the House Committee on Appropriations.
- 2. Data analysis and aggregation methodology changed to a new metholodology on July 1, 2020 when the Choices for Care Fund Source changed.
- 3. Data data reported in the final six months of this report are incomplete due to claims processing.