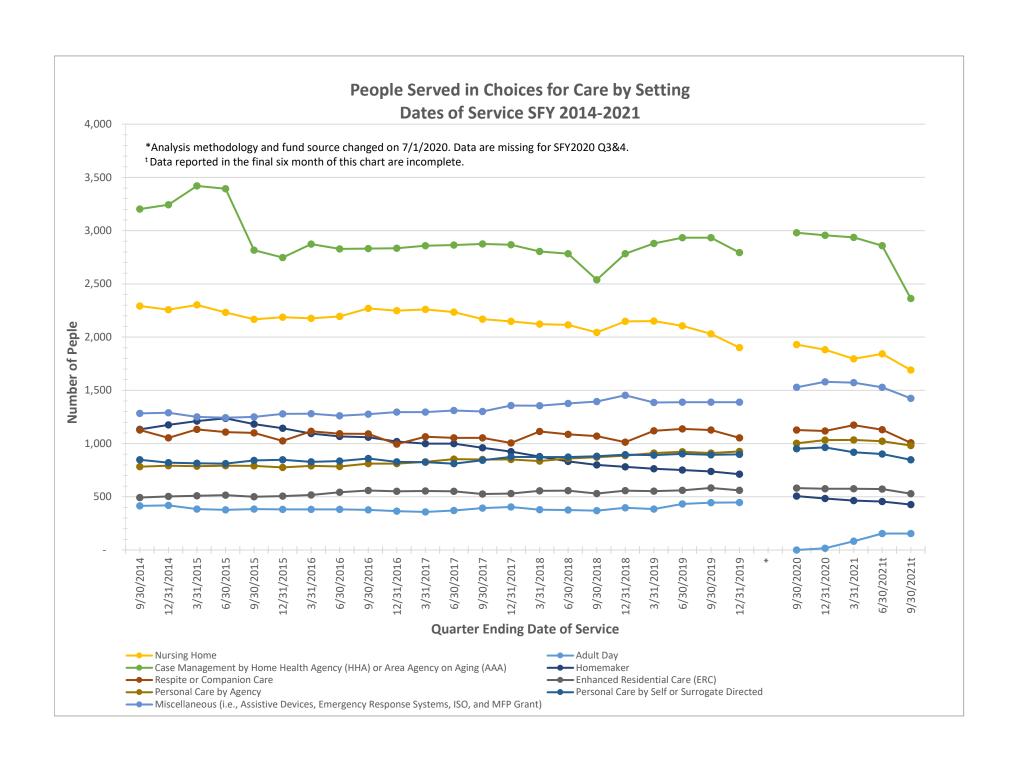

Title: Choices for Care Summary - Paid Claims and Number of People Served by Date of Service, SFY 2014-2022 Q1

Description: This report includes data aggregated from the Vermont Medicaid Management Information System (MMIS) examining Vermont Medicaid claims for Choices for Care programming and services with beginning dates of service from 07/01/2020 to 09/30/2021.

Data Analysis information: Data were extracted from Gainwell's Claims Analysis, Institutional, and Nursing Home Universes using the web-based Business Intelligence tool (WebBI)

- 1. Data reported here come from DAIL's Quarterly published Choices for Care Report produced at the request of the House Committee on Appropriations.
- 2. Data analysis and aggregation methodology changed to a new metholodology on July 1, 2020 when the Choices for Care Fund Source changed.
- 3. Data data reported in the final six months of this report are incomplete due to claims processing.