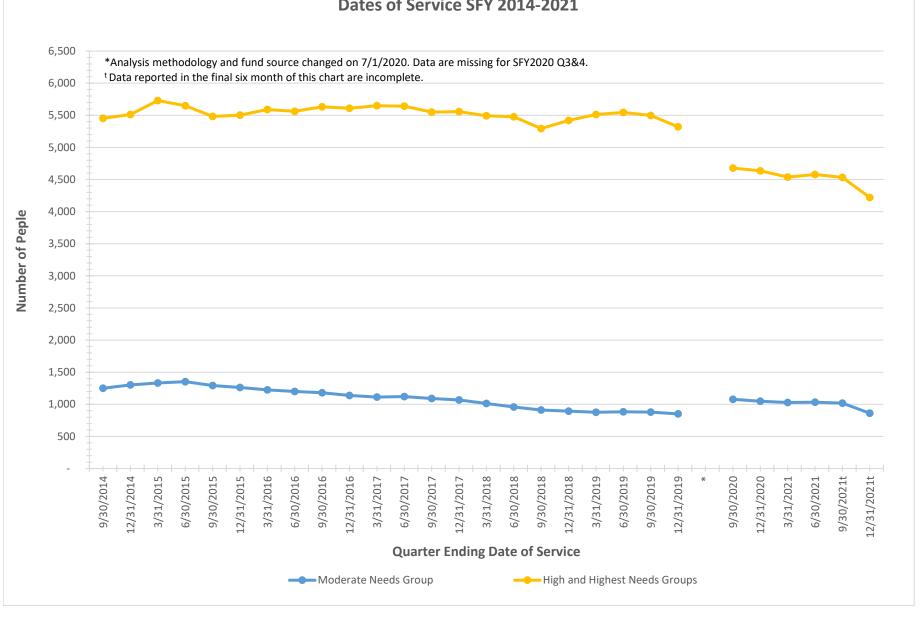

Data Analysis information: Data were extracted from Gainwell's Claims Analysis, Institutional, and Nursing Home Universes using the web-based Business Intelligence tool (WebBI)

- 1. Data reported here come from DAIL's Quarterly published Choices for Care Report produced at the request of the House Committee on Appropriations.
- 2. Data analysis and aggregation methodology changed to a new metholodology on July 1, 2020 when the Choices for Care Fund Source changed.
- 3. Data data reported in the final six months of this report are incomplete due to claims processing.